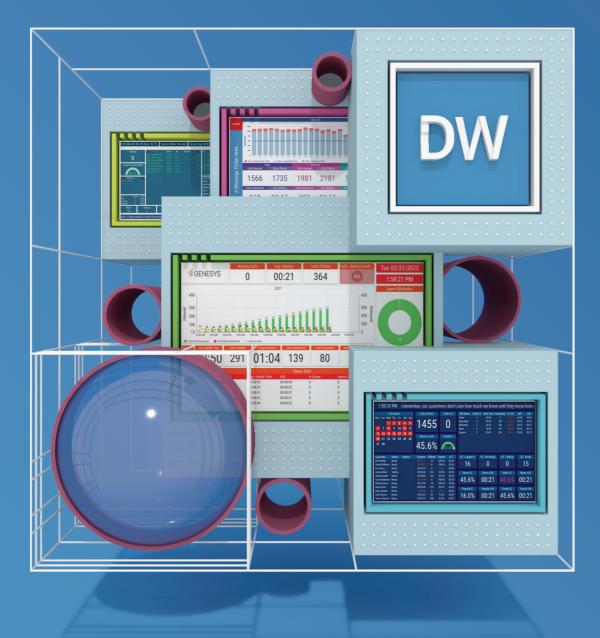

# **Grids / Tables**

Grids provide real-time data in a tabular format. These types of views are ideal for displaying statistics for a list of agents, queues, or campaigns. Agent grids show the current agent state for handling calls, emails, and/or chats as well as many individual performance metrics. Queue grids provide statistics such as Calls Waiting, Calls Handled, Calls Abandoned, Service Level, and many more. Campaign grids deliver up-to-date information on campaigns' progress: Calls Attempted, Calls with No Answer, Callback Count, etc. All grids can be filtered and sorted by any of the columns (visible or not) to show, for example, the top 10 or bottom 10 performers ...