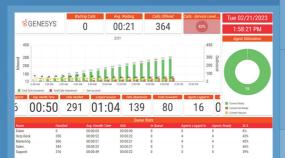

|                                                                                                                                 | his Month                                                              |         | Calls C                                                                                      | Offered                                      | Cal                                                                       | lls in Q                                                                    | CSQ Name              | Call In Q | Wait Time               |                  | SL PA               |                   |                     |
|---------------------------------------------------------------------------------------------------------------------------------|------------------------------------------------------------------------|---------|----------------------------------------------------------------------------------------------|----------------------------------------------|---------------------------------------------------------------------------|-----------------------------------------------------------------------------|-----------------------|-----------|-------------------------|------------------|---------------------|-------------------|---------------------|
| Mon Tue We                                                                                                                      | i Thu Fr                                                               | Sat Sun |                                                                                              |                                              |                                                                           |                                                                             | Dialer                |           | 00:00                   |                  |                     | 00:00             | 00:00               |
| <b>1</b>                                                                                                                        | 2 3                                                                    | 4 5     | 11                                                                                           | 55                                           |                                                                           | 0                                                                           | Help Desk             |           | 00:00                   |                  |                     | 00:52             | 00:22               |
|                                                                                                                                 |                                                                        |         | 14                                                                                           | ວວ                                           |                                                                           | U                                                                           | Marketing             |           | 00:00                   |                  |                     |                   |                     |
| 6 7 8                                                                                                                           | 9 10                                                                   | 11 12   |                                                                                              |                                              |                                                                           | -                                                                           | Sales                 |           | 00:00                   |                  |                     |                   |                     |
| 13 14 15                                                                                                                        | 16 17                                                                  | 18 19   |                                                                                              |                                              | _                                                                         |                                                                             | Support               |           | 00:00                   |                  |                     | 00:49             |                     |
| 20 21 22                                                                                                                        | 23 24                                                                  | 25 26   | Service                                                                                      | Levels                                       | Hai                                                                       | ndle %                                                                      |                       |           |                         |                  |                     |                   |                     |
|                                                                                                                                 |                                                                        | 20 20   |                                                                                              |                                              |                                                                           | -                                                                           |                       |           |                         |                  |                     |                   |                     |
| 27 28                                                                                                                           |                                                                        |         | 45.                                                                                          | 6%                                           |                                                                           |                                                                             |                       |           |                         |                  |                     |                   |                     |
|                                                                                                                                 |                                                                        |         |                                                                                              |                                              |                                                                           |                                                                             |                       |           |                         |                  |                     |                   |                     |
|                                                                                                                                 |                                                                        |         |                                                                                              | - ·                                          |                                                                           | 0.4.6                                                                       |                       |           |                         |                  |                     |                   |                     |
| Councelor                                                                                                                       | Status                                                                 | Paston  | Duration                                                                                     | Offered                                      |                                                                           | J. 470                                                                      | SC - Loogo            | d lo S    | C - Not Read            |                  | Talkina             | 80.               | Dandy               |
| Counselor<br>Arial Walker                                                                                                       | Status                                                                 | Reason  | Duration                                                                                     | Offered                                      | Handle                                                                    | ATT                                                                         | SC - Logge            | d In S    | C - Not Read            | / SC-            | Talking             | SC -              | Ready               |
| Ariel Walker                                                                                                                    | Ready                                                                  | Reason  |                                                                                              |                                              | Handle<br>100.0%                                                          | ATT<br>00:24                                                                |                       | d In S    |                         |                  |                     |                   |                     |
| Ariel Walker<br>Daniel Williams                                                                                                 | Ready<br>Ready                                                         | Reason  |                                                                                              |                                              | Handle<br>100.0%<br>100.0%                                                | ATT<br>00:24<br>00:28                                                       | sc-logge<br>16        | d In S    | C - Not Read            |                  | Talking<br>O        |                   | Ready               |
| Ariel Walker<br>Daniel Williams<br>Eva Harris                                                                                   | Ready<br>Ready<br>Ready                                                | Reason  | 04:25:11<br>03:54:07<br>00:01:31                                                             |                                              | Handle<br>100.0%<br>100.0%<br>0.0%                                        | ATT<br>00:24<br>00:28<br>00:00                                              | 16                    |           | 0                       |                  | 0                   | 1                 | 5                   |
| Ariel Walker<br>Daniel Williams<br>Eva Harris<br>James Miller                                                                   | Ready<br>Ready<br>Ready<br>Talking                                     | Reason  | 04:25:11<br>03:54:07<br>00:01:31<br>00:00:30                                                 |                                              | Handle<br>100.0%<br>100.0%<br>0.0%<br>92.8%                               | ATT<br>00:24<br>00:28<br>00:00<br>00:36                                     |                       |           |                         |                  |                     | 1                 |                     |
| Ariel Walker<br>Daniel Williams<br>Eva Harris                                                                                   | Ready<br>Ready<br>Ready<br>Talking<br>Ready                            | Reason  | 04:25:11<br>03:54:07<br>00:01:31                                                             |                                              | Handle<br>100.0%<br>100.0%<br>0.0%                                        | ATT<br>00:24<br>00:28<br>00:00                                              | 16<br>Devon S         | L         | 0<br>Devon ASA          | Met              | 0<br>tro SL         | 1<br>Met          | 5<br>TO ASA         |
| Ariel Walker<br>Daniel Williams<br>Eva Harris<br>James Miller<br>Joseph Smith<br>Karen Robinson                                 | Ready<br>Ready<br>Ready<br>Talking                                     | Reason  | 04:25:11<br>03:54:07<br>00:01:31<br>00:00:30<br>00:05:00                                     | 10<br>8<br>0<br>251<br>276                   | Handle<br>100.0%<br>100.0%<br>0.0%<br>92.8%<br>87.3%                      | ATT<br>00:24<br>00:28<br>00:00<br>00:36<br>00:34                            | 16                    | L         | 0                       | Met              | 0                   | 1<br>Met          | 5                   |
| Ariel Walker<br>Daniel Williams<br>Eva Harris<br>James Miller<br>Joseph Smith                                                   | Ready<br>Ready<br>Ready<br>Talking<br>Ready<br>Ready<br>Ready          | Reason  | 04:25:11<br>03:54:07<br>00:01:31<br>00:00:30<br>00:05:00<br>05:21:48<br>00:17:40             | 10<br>8<br>0<br>251<br>276<br>6              | Handle<br>100.0%<br>100.0%<br>92.8%<br>87.3%<br>100.0%                    | ATT<br>00:24<br>00:28<br>00:00<br>00:36<br>00:34<br>00:28<br>00:36          | 16<br>Devon S<br>45.6 | ۱<br>%    | 0<br>Devon ASA<br>00:21 | ме<br>45         | 0<br>tro SL<br>. 6% | 1<br>Met<br>00    | 5<br>•• ASA<br>1:21 |
| Ariel Walker<br>Daniel Williams<br>Eva Harris<br>James Miller<br>Joseph Smith<br>Karen Robinson<br>Michael Davis                | Ready<br>Ready<br>Ready<br>Talking<br>Ready<br>Ready                   | Reason  | 04:25:11<br>03:54:07<br>00:01:31<br>00:00:30<br>00:05:00<br>05:21:48                         | 10<br>8<br>0<br>251<br>276<br>6<br>18        | Handle<br>100.0%<br>100.0%<br>0.0%<br>92.8%<br>87.3%<br>100.0%<br>100.0%  | ATT<br>00:24<br>00:28<br>00:00<br>00:36<br>00:34<br>00:28                   | 16<br>Devon S         | ۱<br>%    | 0<br>Devon ASA          | ме<br>45         | 0<br>tro SL         | 1<br>Met<br>00    | 5<br>To ASA         |
| Ariel Walker<br>Daniel Williams<br>Eva Harris<br>James Miller<br>Joseph Smith<br>Karen Robinson<br>Michael Davis<br>Mark Harris | Ready<br>Ready<br>Ready<br>Talking<br>Ready<br>Ready<br>Ready<br>Ready | Reason  | 04:25:11<br>03:54:07<br>00:01:31<br>00:00:30<br>00:05:00<br>05:21:48<br>00:17:40<br>00:05:40 | 10<br>8<br>0<br>251<br>276<br>6<br>18<br>274 | Handle<br>100.0%<br>100.0%<br>92.8%<br>87.3%<br>100.0%<br>100.0%<br>89.4% | ATT<br>00:24<br>00:28<br>00:00<br>00:36<br>00:34<br>00:28<br>00:36<br>00:38 | 16<br>Devon S<br>45.6 | L  <br>%  | 0<br>Devon ASA<br>00:21 | Mer<br>45<br>Sim | 0<br>tro SL<br>. 6% | Met<br>00<br>Simp | 5<br>•• ASA<br>1:21 |

# **Grids / Tables**

Grids provide real-time data in a tabular format. These types of views are ideal for displaying statistics for a list of agents, queues, or campaigns. Agent grids show the current agent state for handling calls, emails, and/or chats as well as many individual performance metrics. Queue grids provide statistics such as Calls Waiting, Calls Handled, Calls Abandoned, Service Level, and many more. Campaign grids deliver up-to-date information on campaigns' progress: Calls Attempted, Calls with No Answer, Callback Count, etc. All grids can be filtered and sorted by any of the columns (visible or not) to show, for example, the top 10 or bottom 10 performers ...