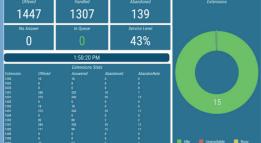

# CISCO

". Grids provide real-time data in a tabular format. These types of views are ideal for displaying statistics for a list of agents & queues. Agent grids show the current agent state for handling calls, as well as many individual performance metrics. Queue grids provide Hunt group statistics such as Calls Waiting, Calls Handled, Calls Abandoned, Service Level, and many more. All grids can be filtered and sorted by any of the columns (visible or not) to show, for example, the top 10 or bottom 10 performers ..

## 0 00:50 Ready Ready Ready Work Ready Ready Ready 69% 92%

### **Grids / Tables**