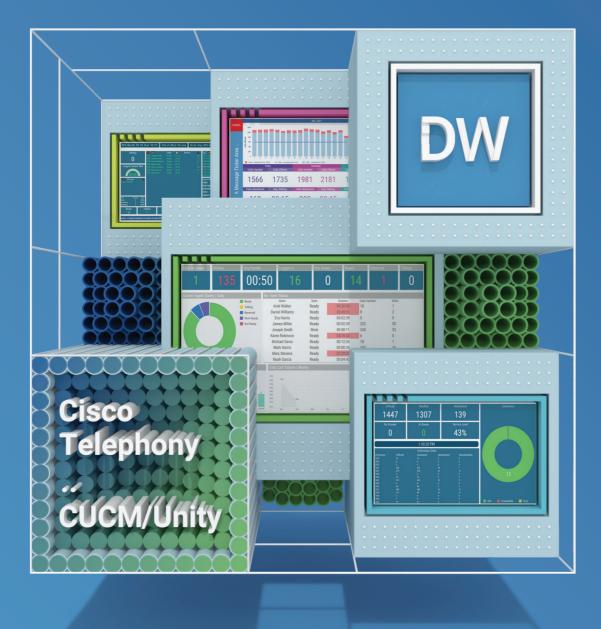

# CISCO

". Grids provide real-time data in a tabular format. These types of views are ideal for displaying statistics for a list of agents & queues. Agent grids show the current agent state for handling calls, as well as many individual performance metrics. Queue grids provide Hunt group statistics such as Calls Waiting, Calls Handled, Calls Abandoned, Service Level, and many more. All grids can be filtered and sorted by any of the columns (visible or not) to show, for example, the top 10 or bottom 10 performers ..

## 0 00:50 Ready Ready Ready Work Ready Ready Ready 69% 92%

### **Grids / Tables**