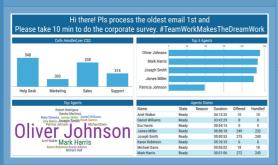

#### Grids / Tables

Grids provide real-time data in a tabular format. These types of views are ideal for displaying statistics for a list of agents. Agent grids show the current agent state for handling calls, as well as many individual performance metrics. Queue grids contain statistics such as Calls Waiting, Calls Handled, Calls Abandoned, Service Level, and many more. All grids can be filtered and sorted by any of the columns (visible or not) to show, for example, the top 10 or bottom 10 performers ...

#### **External Content**

On top of all the real-time and precise data, enrich your wallboards with web-based content, social media feeds (Twitter, Facebook), pictures, stock data, the current weather or weather forecast PDF files (PowerPoint slides). You Title videos (including live streams), and more