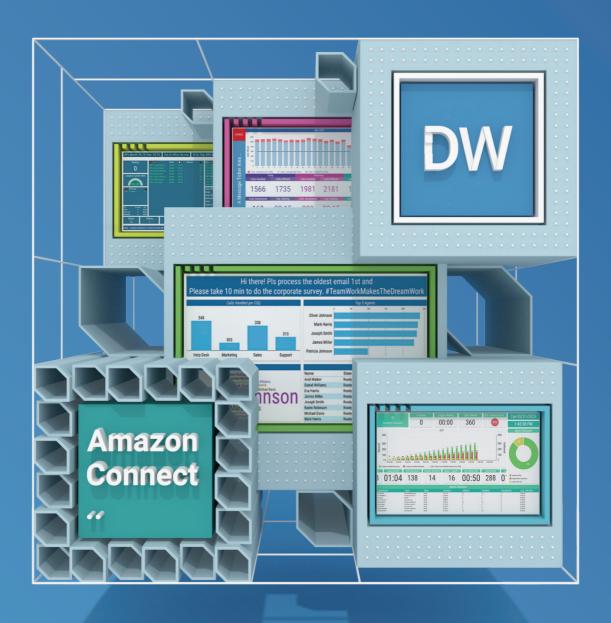

## Dashboards & Wallboards ..

Deliver Personalized Information to Every Screen

# Dashboards & Wallboards ..

Contact Center Solutions .. #CCTR

Create an unlimited number of views for mobile devices, PCs, and large TV screens to reach both remote and local users.

Keep managers informed, giving them the ability to take action quickly anytime and anywhere using data from multiple sources

#### Grids / Tables

Grids provide real-time data in a tabular format. These types of views are ideal for displaying statistics for a list of agents. Agent grids show the current agent state for handling calls, as well as many individual performance metrics. Queue grids contain statistics such as Calls Waiting, Calls Handled, Calls Abandoned, Service Level, and many more. All grids can be filtered and sorted by any of the columns (visible or not) to show, for example, the top 10 or bottom 10 performers ...

#### **External Content**

On top of all the real-time and precise data, enrich your wallboards with web-based content, social media feeds (Twitter, Facebook), pictures, stock data, the current weather or weather forecast PDF files (PowerPoint slides). You Title videos (including live streams), and more

#### Made for Amazon Connect

The following connectors are currently available out of the box: Amazon Connect, Genesys (Engage™ & Cloud™), Cisco Contact Centre (UCCX, UCCE − including Packaged, Webex CC), Cisco Unity®, Cisco CUCM, ServiceNow®, Salesforce®, Staffino Feedback Service, and UpstreamWorks®...