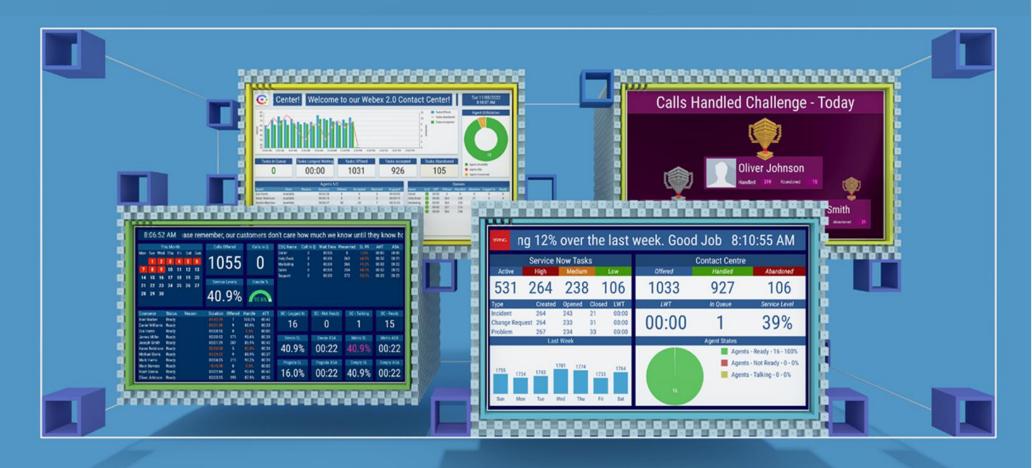

#### 2Ring Dashboards & Wallboards

- Let business users make any layout truly their own, with full control over every segment and design element.
- Create and Edit layouts, and Alerts without involving IT staff.

## Your Content & Your Style ...

# cisco Partner

- Create layouts to your specific Enterprise 'design manual' and branding
- Create unique layouts for each specific BU, Dept., LOB, etc.
- Use a background image or settle on a solid color
- Drag & drop as many segments as needed, resize each to your liking
- Pick colors, font types, & sizes
- Filter, sort, and auto-page your grids
- Combine multiple values into a single row (merge multiple queues into a single row)
- Include scrolling banners/tickers/marquees
- Sequence segments or entire layouts