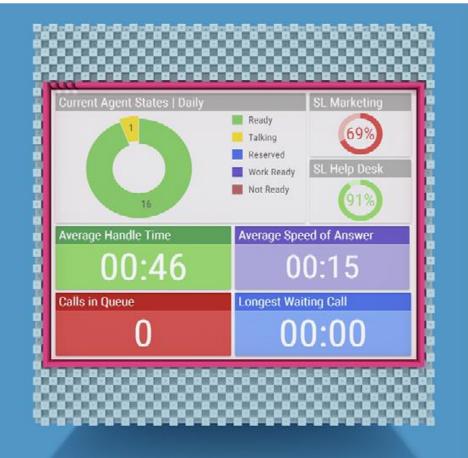

#### Real-Time Thresholds & Alerts ...

# cisco Partner

- Pick your metrics
- Define your thresholds
- Display alerts on your layout by
  - Changing color
  - Blinking
  - Playing a sound / recording
- Deliver alerts via email or to IM Clients (Webex, Microsoft Teams, Discord, Slack, WhatsApp), and/or via SMS/texting\* (supports Webex Connect and more)