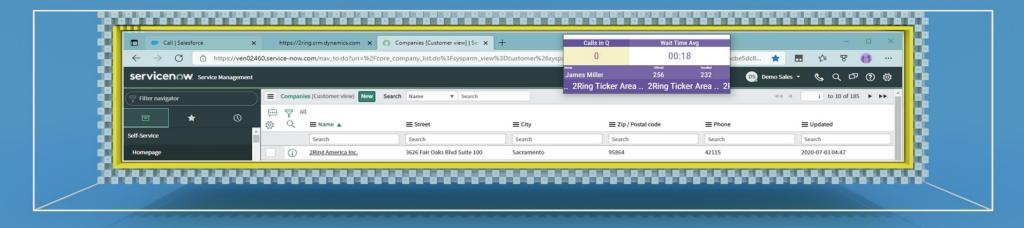

### 2Ring Layouts Inside of WxCC Desktop

#### Part of Desktop's Header

- A scrolling or a static ticker with the most important KPIs or a marquee
- 2Ring Layouts can run inside of an iFrame and thus those can be easily embedded into other webbased applications