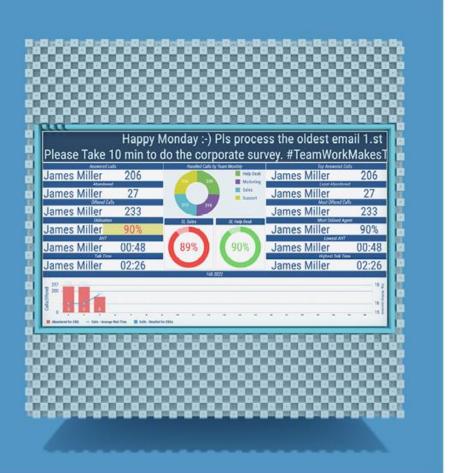

#### 2Ring Dashboards & Wallboards

- Let business users make any layout truly their own, with full control over every segment and design element.
- Create and Edit layouts, and Alerts without involving IT staff.

## Your Content & Your Style ...

# cisco Partner

- Create layouts to your specific Enterprise 'design manual' and branding
- Create unique layouts for each specific BU, Dept., LOB, etc.
- Use a background image or settle on a solid color
- Drag & drop as many segments as needed, resize each to your liking
- Pick colors, font types, & sizes
- Filter, sort, and auto-page your grids
- Combine multiple values into a single row (merge multiple queues into a single row)
- Include scrolling banners/tickers/marquees
- Sequence segments or entire layouts

#### Real-Time Thresholds & Alerts ...

# cisco Partner

- Pick your metrics
- Define your thresholds
- Display alerts on your layout by
  - Changing color
  - Blinking
  - Playing a sound / recording
- Deliver alerts via email or to IM Clients (Webex, Microsoft Teams, Discord, Slack, WhatsApp), and/or via SMS/texting\* (supports Webex Connect and more)