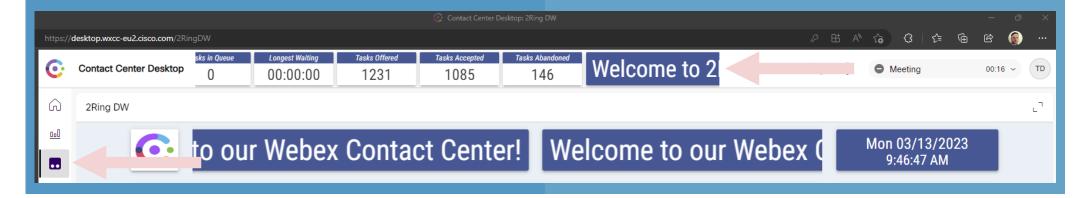

### 2Ring Layouts Inside of WxCC Desktop

#### A Dedicated Tab

 Audible and IM alerts (e.g. about calls in queue being over a threshold for more than 3 minutes) can still be active even if agent is not actively looking at this dedicated tab