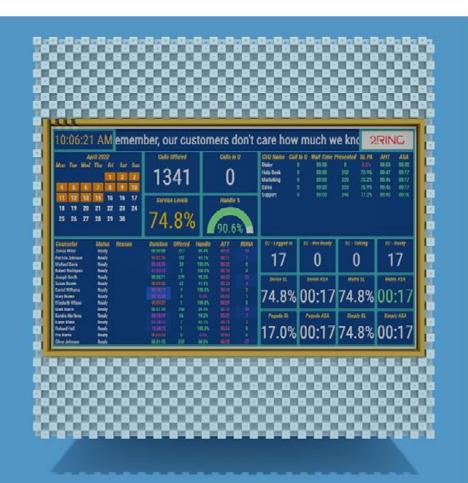

#### Multiple Data Sources at Once ...

Include additional business relevant information from:

- ServiceNow
- Salesforce
- SQL

Build a special layout for each department – e.g. service desk: www.2Ring.com/TryltServiceNow