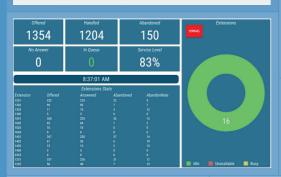

#### Made for Amazon Connect

Alerting

Grids / Tables

GGrids provide real-time data in a tabular format. These types of views are ideal for displaying statistics for a list of agents. Agent grids show the current agent state for handling calls, as well as many individual performance metrics. Queue grids contain statistics such as Calls Waiting, Calls Handled, Calls Abandoned, Service Level, and many more. All grids can be filtered and sorted by any of the columns (visible or not) to show, for example, the top 10 or bottom 10 performers ..