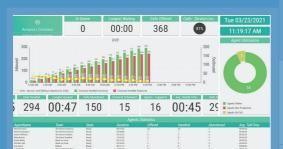

#### Made for Amazon Connect

Alerting

Grids / Tables

GGrids provide real-time data in a tabular format. These types of views are ideal for displaying statistics for a list of agents. Agent grids show the current agent state for handling calls, as well as many individual performance metrics. Queue grids contain statistics such as Calls Waiting, Calls Handled, Calls Abandoned, Service Level, and many more. All grids can be filtered and sorted by any of the columns (visible or not) to show, for example, the top 10 or bottom 10 performers ..